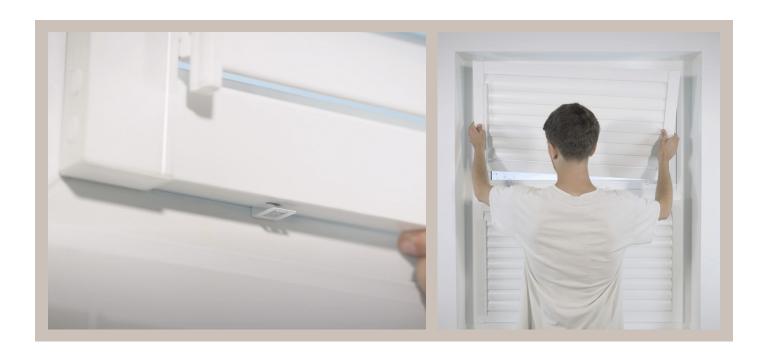

The Perfect Fit Shutter Lite is a cost-effective and innovative product that is easy to measure, simple to install and is sure to be a big hit with everyone.

Unlike standard shutters, the Perfect Fit Shutter Lite doesn't require any outer framework, allowing more light in from the outside and an improved view from the inside. It also effortlessly clips in directly to your existing uPVC window frames, making it easy to remove when cleaning or decorating.

One of the unique features of the Perfect Fit Shutter Lite is that it opens with the window or door allowing you to keep your window ledge clutter free. The shutters are fitted directly to the uPVC window frame, ensuring a sleek and slimline appearance from both the inside and out.

#### SIMPLY CLICK TO FIT

FOR uPVC WINDOWS