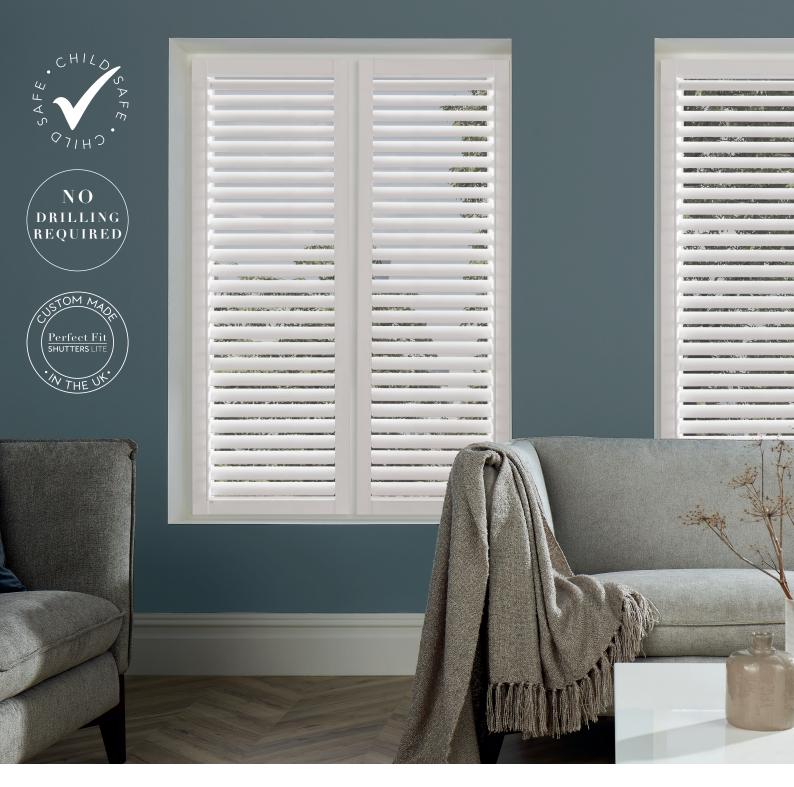

NO DRILLING REQUIRED

### FIND YOUR STYLE

Introducing the Perfect Fit Shutter Lite, the ideal solution for those looking for beautiful plantation shutters without breaking the bank.

# Why choose Perfect Fit SHUTTERS LITE

- Low cost shutter.
- Easy to measure and install.
- Moves with the windows and doors.
- Allows in more light because the louvres sit closer to the glass and there is less framework than a conventional shutter.
- Less framework allows for an improved view thorough to the outside.
- Can be easily removed for cleaning or decorating.
- Walls don't need to be drilled and caulked after fitting.
- Leaves window sills clutter free.
- Waterproof can be wiped clean.
- Can be fitted to inward opening windows and also French or patio doors.
- Available in Cotton White and Arctic White.
- 10 year guarantee.
- Made in the UK.