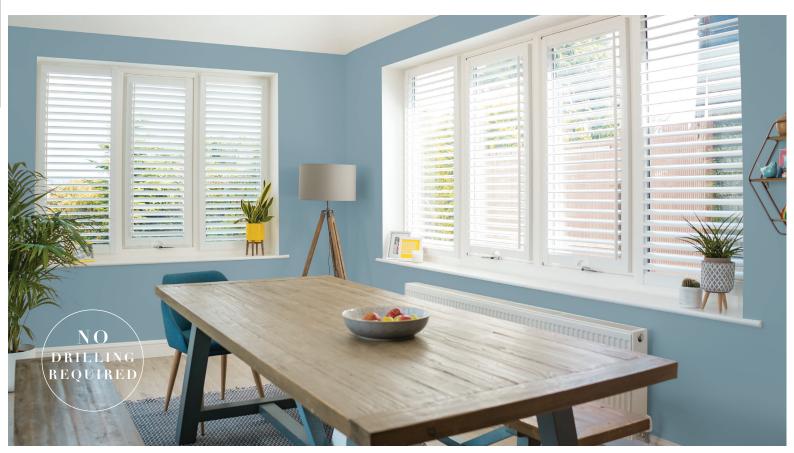

NO DRILLING REQUIRED

The Perfect Fit Shutter Lite is a cost-effective and innovative product that is easy to measure, simple to install and is sure to be a big hit with everyone.

Unlike standard shutters, the Perfect Fit Shutter Lite doesn't require any outer framework, allowing more light in from the outside and an improved view from the inside. It also effortlessly clips in directly to your existing uPVC window frames, making it easy to remove when cleaning or decorating.

One of the unique features of the Perfect Fit Shutter Lite is that it opens with the window or door allowing you to keep your window ledge clutter free. The shutters are fitted directly to the uPVC window frame, ensuring a sleek and slimline appearance from both the inside and out.