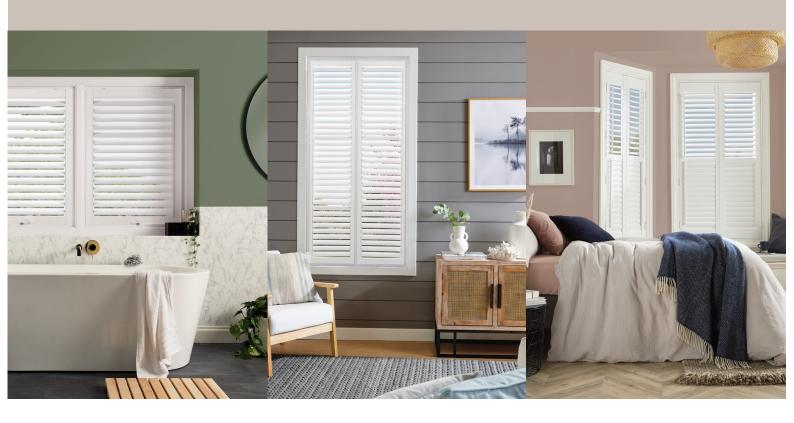

tive shading solution that combines style, convenience, and durability. With their easy installation process and low maintenance requirements, they are a must-have for the modern homeowner.

One of the unique features of the Perfect Fit Shutter Lite is that it opens with the window or door allowing you to keep your window ledge clutter free. The shutters are fitted directly to the uPVC window frame, ensuring a sleek and slimline appearance from both the inside and out.

Enjoy full control over light and privacy with the ability to tilt the shutter louvres to any angle – open, closed, or anywhere in between.

So why not upgrade your living space with Perfect Fit Shutters Lite and experience the difference for yourself.

#### FIND YOUR PERFECT FIT

--- Suitable for any room in the home ---



#### SIMPLY CLICK TO FIT

FOR uPVC WINDOWS





#### Contact us for more information

0117 956 6676 | mail@abcblinds.co.uk | abcblinds.co.uk