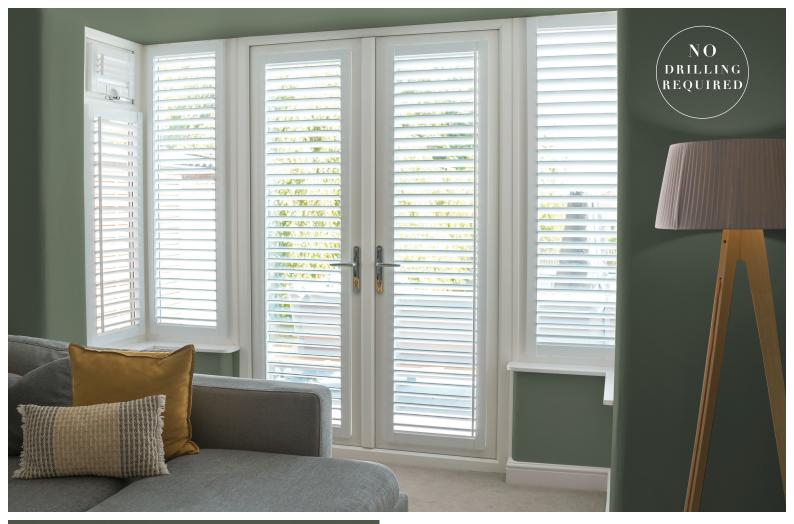

NO DRILLING REQUIRED

# Why choose Perfect Fit SHUTTERS LITE

- Low cost shutter.
- Easy to measure and install.
- Moves with the windows and doors.
- Allows in more light because the louvres sit closer to the glass and there is less framework than a conventional shutter.
- Less framework allows for an improved view thorough to the outside.
- Can be easily removed for cleaning or decorating.
- Walls don't need to be drilled and caulked after fitting.
- Leaves window sills clutter free.
- Waterproof can be wiped clean.
- Can be fitted to inward opening windows and also French or patio doors.
- Available in Cotton White and Arctic White.
- 10 year guarantee.
- Made in the UK.

One of the unique features of the Perfect Fit Shutter Lite is that it opens with the window or door allowing you to keep your window ledge clutter free. The shutters are fitted directly to the uPVC window frame, ensuring a sleek and slimline appearance from both the inside and out.