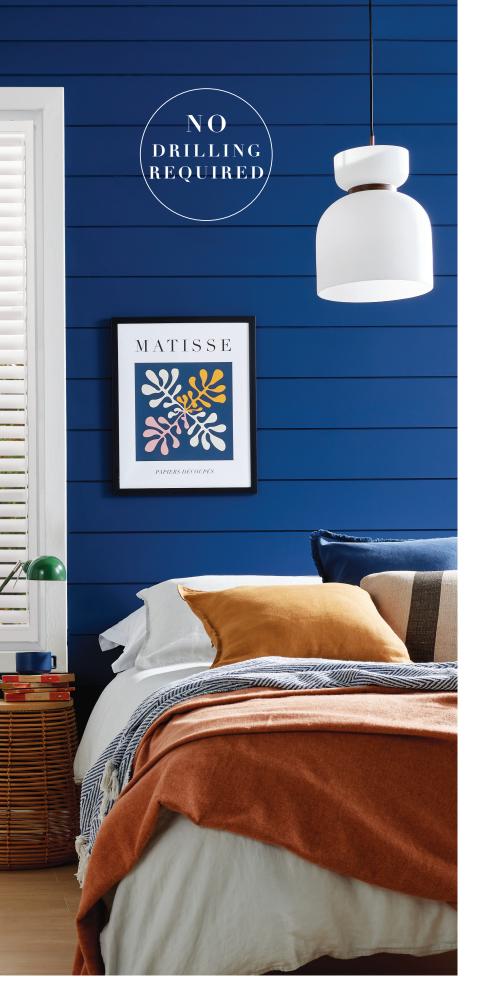

NO DRILLING REQUIRED

### FIND YOUR STYLE

Introducing the Perfect Fit Shutter Lite, the ideal solution for those looking for beautiful plantation shutters without breaking the bank.

# Why choose Perfect Fit SHUTTERS LITE

- Low cost shutter.
- Easy to measure and install.
- Moves with the windows and doors.
- Allows in more light because the louvres sit closer to the glass and there is less framework than a conventional shutter.
- Less framework allows for an improved view thorough to the outside.
- Can be easily removed for cleaning or decorating.
- Walls don't need to be drilled and caulked after fitting.
- Leaves window sills clutter free.
- Waterproof can be wiped clean.
- Can be fitted to inward opening windows and also French or patio doors.
- Available in Cotton White and Arctic White.
- 10 year guarantee.
- Made in the UK.