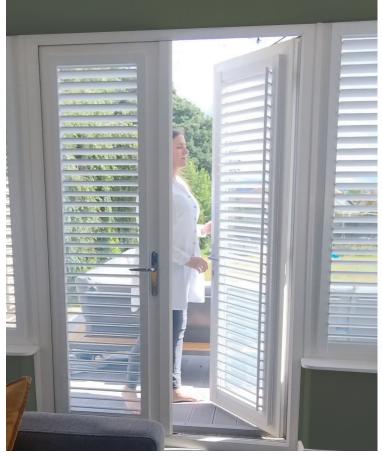

One of the unique features of the Perfect Fit Shutter Lite is that it opens with the window or door allowing you to keep your window ledge clutter free. The shutters are fitted directly to the uPVC window frame, ensuring a sleek and slimline appearance from both the inside and out.

#### SIMPLY CLICK TO FIT

FOR uPVC WINDOWS