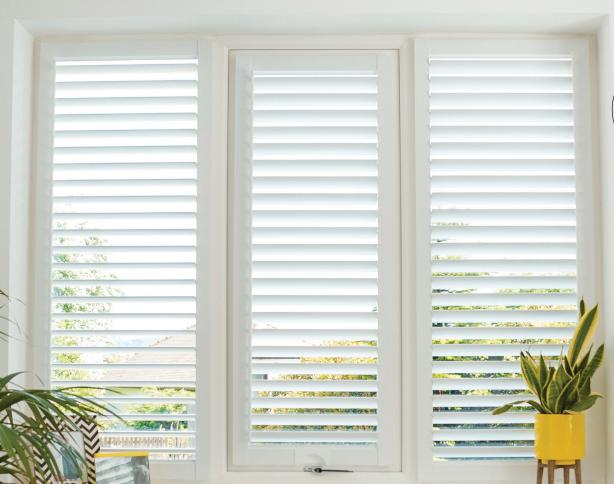

### FIND YOUR STYLE

Introducing the Perfect Fit Shutter Lite, the ideal solution for those looking for beautiful plantation shutters without breaking the bank.

# Why choose Perfect Fit SHUTTERS LITE

- Low cost shutter.
- Easy to measure and install.
- Moves with the windows and doors.
- Allows in more light because the louvres sit closer to the glass and there is less framework than a conventional shutter.
- Less framework allows for an improved view thorough to the outside.
- Can be easily removed for cleaning or decorating.
- Walls don't need to be drilled and caulked after fitting.
- Leaves window sills clutter free.
- Waterproof can be wiped clean.
- Can be fitted to inward opening windows and also French or patio doors.
- Available in Cotton White and Arctic White.
- 10 year guarantee.
- Made in the UK.