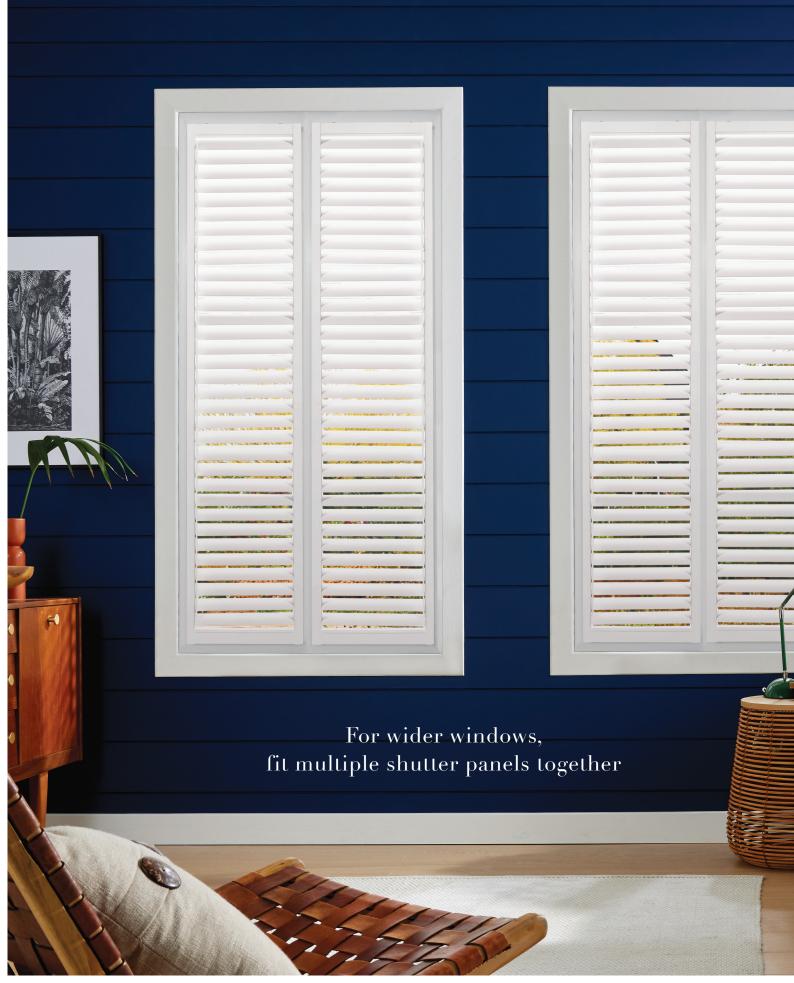

iful plantation shutters without breaking the bank.



## Innovative Shutters MADE IN THE UK



The Perfect Finnovative proto install and it Unlike standar doesn't require light in from the the inside. It a existing uPV removes the install and it is a contract to the inside in the inside. It is a contract to the inside in the inside i

The Perfect Fit Shutter Lite is a cost-effective and innovative product that is easy to measure, simple to install and is sure to be a big hit with everyone.

Unlike standard shutters, the Perfect Fit Shutter Lite doesn't require any outer framework, allowing more light in from the outside and an improved view from the inside. It also effortlessly clips in directly to your existing uPVC window frames, making it easy to remove when cleaning or decorating.







# Why choose Perfect Fit SHUTTERS LITE

- Low cost shutter.
- Easy to measure and install.
- Moves with the windows and doors.
- Allows in more light because the louvres sit closer to the glass and there is less framework than a conventional shutter.
- Less framework allows for an improved view thorough to the outside.
- Can be easily removed for cleaning or decorating.
- Walls don't need to be drilled and caulked after fitting.
- Leaves window sills clutter free.
- Waterproof can be wiped clean.
- Can be fitted to inward opening windows and also French or patio doors.
- Available in Cotton White and Arctic White.
- 10 year guarantee.
- Made in the UK.





## **Unique Innovative Shading Solution**

Manufactured in the UK, Perfect Fit Shutters offer a unique and innovative shading solu